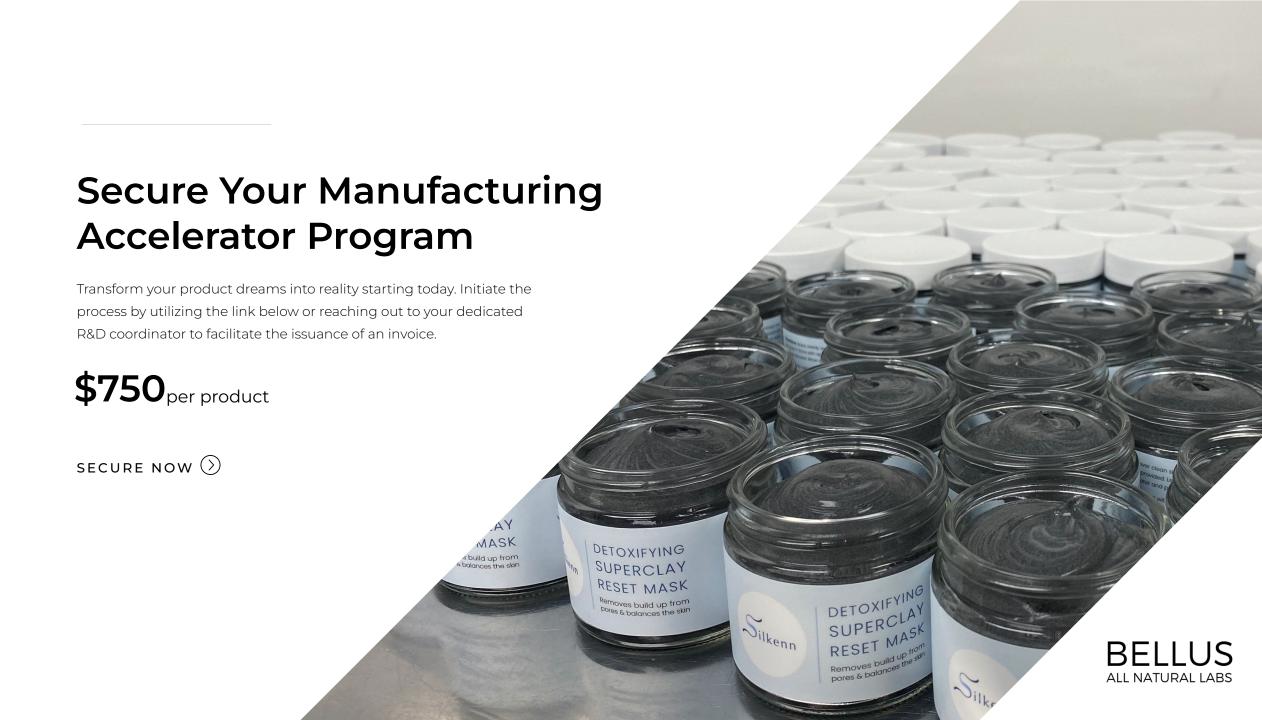

### **MOQ Requirements**

The Minimum Order Quantity (MOQ) for manufacturing starts at just 500 units, while custom screen-printed orders can be placed with a minimum of 3000 units.