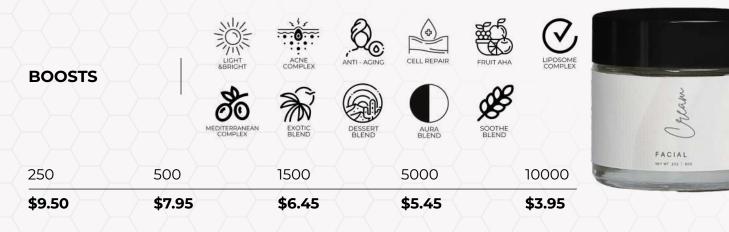

#### SKIN TYPES

The Bellus Labs Facial Cream features a hydrating formulation uniquely curated to quench, nourish and revitalize dry, thirsty skin. This powerful blend of humectants synergistically works to plump, hydrate, and restore while soothing skin and repairing environmental damage. Organic Aloe Vera Juice, Sodium PCA and Hyaluronic acid draw atmospheric water deep into skin layers, rendering a plump, supple appearance while the natural BHA's of Willowbark Extract resurfaces and retextures rough patches.

#### INGREDIENTS

Aqua, \*Butyrospermum Parkii (Shea) Butter, \*Mangifera Indica (Mango) Seed Butter, Coco-Caprylate / Caprate, Vegetable Glycerin, Sodium PCA (sodium L-pyroglutamate), Tetrasodium Glutamate Diacetate, \*Witch Hazel Distillate, \*Aloe Barbadensis Leaf Juice, Salix Alba Bark (Willow) Extract, Glyceryl Stearate, Cetearyl Alcohol, Sodium Stearoyl Lactylate, Xanthan Gum, Tocopheryl Acetate (Vitamin E), Phenoxyethanol, Caprylyl Glycol, \*Cera Alba (Beeswax), \*Beta Glucan, Hyaluronic Acid. \*Certified USDA Organic Ingredient