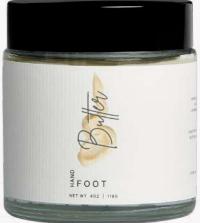

# Hand & Foot Butter

#### er 4 oz

**RETAIL PRICE: \$37.50** 

#### **SKIN TYPES**

Revitalize and repair dry, chapped heels and hydrate rough, dehydrated palms all in one decadent step with the Bellus Labs Hand and Foot Butter. This nutrient-dense butter is packed with potent skin-renewing ingredients for healthy, smooth hands and soft, touchable feet.

| BOOSTS | CELL   |        |        |        |
|--------|--------|--------|--------|--------|
| 250    | 500    | 1500   | 5000   | 10000  |
| \$8.95 | \$7.45 | \$6.95 | \$5.95 | \$4.95 |