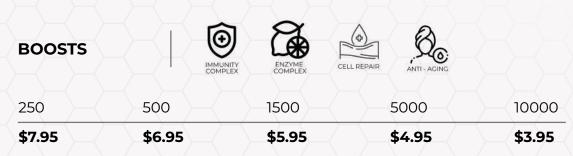

# Lip Scrub .25 oz RETAIL PRICE: \$30.00 SKIN TYPES DCNO

Gently exfoliate and rejuvenate dry, chapped, rough lips with this luxurious all-natural scrub. The Bellus Labs Lip Scrub combines the non- abrasive power of Organic Brown Sugar Cane crystals, Jojoba Beads, and Hawaiian Lava Sea Salt to gently and effectively polish off tired weathered skin cells to reveal soft, kissable lips.

| BOOSTS | IMMUNITY | ENZYME<br>COMPLEX CELL REPAIR | ANTI-ACING |        |
|--------|----------|-------------------------------|------------|--------|
| 250    | 500      | 1500                          | 5000       | 10000  |
| \$7.95 | \$5.95   | \$4.45                        | \$3.95     | \$2.95 |

**INGREDIENTS** \*Sucrose (Brown Cane Sugar), Butyrospermum Parkii (Shea) Butter, Prunus Armeniaca (Apricot) Kernel Oil, Coco-Caprylate/Caprate, Olive Oil PEG-7 Esters, Lauryl Laurate, Cetyl Alcohol, Tocopherol (Vitamin E), Vegetable Glycerin, Menthol, Agave Rigida (Sisal) Extract, Caffeine, Sea Salt (Hawaiian Lava Salt), Simmondsia Chinensis (Jojoba) Beads.