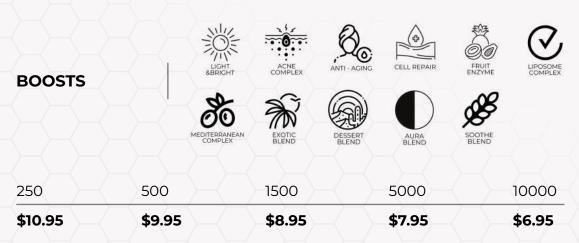

| BOOSTS | IMMUNITY | ENZYME<br>COMPLEX CELL REPAIR | ANTI-ACING |        |
|--------|----------|-------------------------------|------------|--------|
| 250    | 500      | 1500                          | 5000       | 10000  |
| \$7.95 | \$5.95   | \$4.45                        | \$3.95     | \$2.95 |