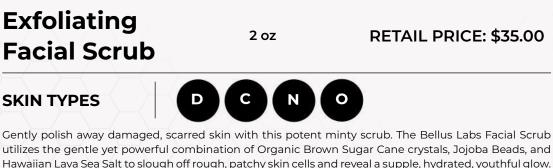

utilizes the gentle yet powerful combination of Organic Brown Sugar Cane crystals, Jojoba Beads, and Hawaiian Lava Sea Salt to slough off rough, patchy skin cells and reveal a supple, hydrated, youthful glow. The natural exfoliating capabilities of this product deeply stimulate cells to promote collagen production, healing properties, repair mechanisms, and cell turnover for a healthy age-defying appearance.

INGREDIENTS

\*Sucrose (Brown Cane Sugar), Olive Oil PEG-7 Esters, \*Butyrospermum Parkii (Shea) Butter, Coco Caprate / Caprylate, Helianthus Annuus (Sunflower) Seed Oil, Cetyl Alcohol, Simmondsia Chinensis (Jojoba) Beads, Passiflora Edulis (Passion Fruit / Maracuja) Seed Oil, Prunus Armeniaca (Apricot) Kernel Oil, Tocopherol (Vitamin E), Lauryl Laurate, Bisabolol, Agave Rigida (Sisal) Extract, Vegetable Glycerin, Aqua.