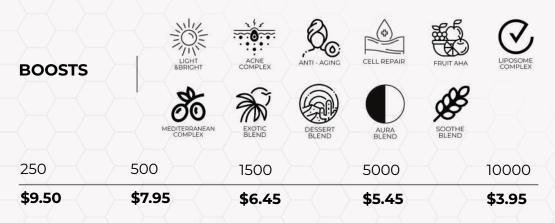

| BOOSTS |        | IMMUNITY<br>COMPLEX | ENZYME<br>COMPLEX | CELL REPAIR |        |
|--------|--------|---------------------|-------------------|-------------|--------|
| 250    | 500    |                     | 1500              | 5000        | 10000  |
| \$9.95 | \$8.95 |                     | \$6.95            | \$5.95      | \$4.45 |