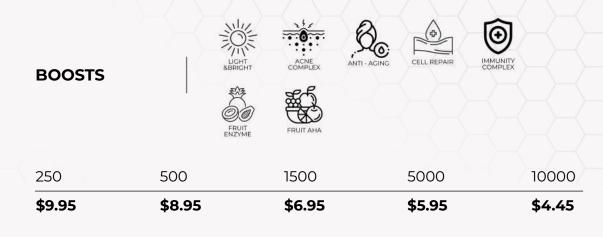

#### **SKIN TYPES**

The Bellus Labs Serum C features a highly active antioxidant blend of natural Vitamin C, Lemon Peel Extract, and Willow Bark Extract. These powerful age-defying ingredients naturally brighten the complexion, strengthen collagen, and suppress melanin production for a vibrant, healthy glow. Hydrating Hyaluronic Acid draws in atmospheric moisture and traps it deep into the epidermal layers. At the same time, vitamin-packed Organic Shea Butter seals the hydration all in for a supple, youthful radiance.

#### INGREDIENTS

Aqua, Coco-Caprylate/Caprate, Glyceryl Stearate, Cetearyl Alcohol, Sodium Stearoyl Lactylate, Sodium Ascorbyl Phosphate (Vitamin C), Vegetable Glycerin, \*Butyrospermum Parkii (Shea) Butter, Lactobacillus (Lemon Peel) Ferment Extract, Calendula Officinalis Extract, Salix Nigra (Willow) Bark Extract, Hyaluronic Acid, \*Hamamelis Virginiana (Witch Hazel) Water, Beta Glucan, Cetyl Alcohol, Phenoxyethanol, Caprylyl Glycol, Tocopherol (Vitamin E), Tetrasodium Glutamate Diacetate, Xanthan Gum.