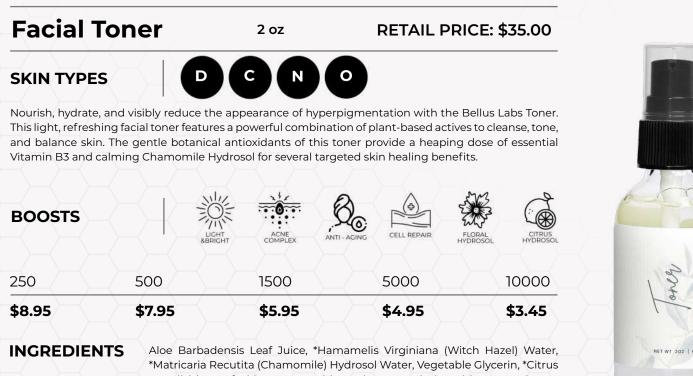

#### **SKIN TYPES**

Nourish, hydrate, and visibly reduce the appearance of hyperpigmentation with the Bellus Labs Niacinamide Gel Serum. This natural blend of botanical antioxidants provides a heaping dose of essential Vitamin B3 for several targeted skin healing benefits. Fight acne, moisturize dry skin and diminish dark spots with this highly active multi-use serum. This combination of potent plant-based actives works to cleanse, tone, and balance skin.

#### INGREDIENTS

Aqua, Aloe Barbadensis Leaf Juice, Propanediol, Niacinamide, Hyaluronic Acid, Olive Oil PEG-7 Esters, Hamamelis Virginiana (Witch Hazel) Water, Hydroxyethyl Urea, Salix Nigra (Willow) Bark Extract, Salix Nigra (Willow) Bark Extract, Camellia Sinensis Leaf (Green Tea) Extract, Tocopherol (Vitamin E), Humulus Lupulus (Hops) Extract, Beta Glucan, Squalane, Phenoxyethanol, Caprylyl Glycol, Hydroxyethyl Ethylcellulose, Cucumis Sativus (Cucumber) Fruit Extract, Lactobacillus (Lemon Peel) Ferment Extract, Vitis Vinifera (Grape) Seed Extract, Tetrasodium Glutamate Diacetate.