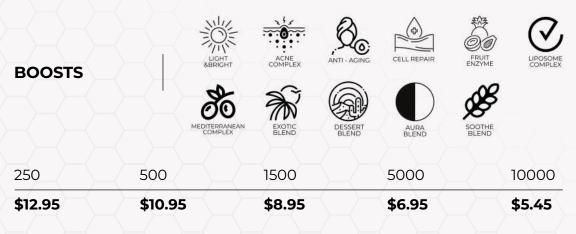

| \$9.95 | \$8.95 | \$6.95 | \$5.95 | \$4.45 |
|--------|--------|--------|--------|--------|
| 250    | 500    | 1500   | 5000   | 10000  |
| BOOSTS |        |        |        |        |