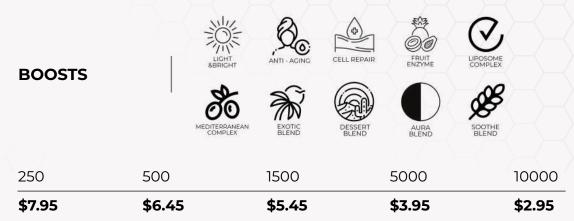

| BOOSTS |        | LIGHT         | ANTI - AGING    | CELL REPAIR      | FRUIT         |               |        |
|--------|--------|---------------|-----------------|------------------|---------------|---------------|--------|
|        |        | MEDITERRANEAN | EXOTIC<br>BLEND | DESSERT<br>BLEND | AURA<br>BLEND | SOOTHE        |        |
| 250    | 500    |               | 1500            |                  | 5000          |               | 10000  |
| \$7.95 | \$6.45 | $\prec \geq$  | \$5.45          |                  | \$3.95        | $\rightarrow$ | \$2.95 |