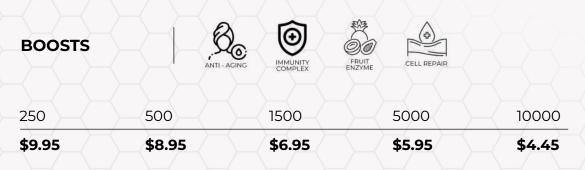

#### **SKIN TYPES**

GEL

Awaken dry, lusterless skin cells with The Bellus Labs antioxidant packed Rejuvenate Serum. This powerful serum was specifically formulated to reduce fine lines and wrinkles associated with aging for a revitalized, more youthful appearance. Packed with a bevy of potent anti-aging ingredients and a powerful vitamin complex, this lightweight serum effectively maximizes skin hydration and volume to combat early signs of aging and restore radiance to all skin types.

#### INGREDIENTS

Simmondsia Chinensis (Jojoba) Seed Oil, Oenothera Biennis (Evening Primrose) Oil, Coco-Caprylate/Caprate, Passiflora Edulis (Passion Fruit / Maracuja) Seed Oil, Polyglyceryl-3 Beeswax, \*Cera Alba (Beeswax), Lauryl Laurate, Daucus Carota Sativa (Carrot) Seed Oil, Sclerocarya Birrea (Marula) Kernel Oil, Tetradecane, Helianthus Annuus (Sunflower) Seed Oil, Vaccinium Myrtillus Fruit/Leaf (Bilberry) Extract, Saccharum Officinarum (Sugar Cane) Extract, Citrus Aurantium Dulcis (Orange) Fruit Extract, Citrus Limon (Lemon) Fruit Extract, Acer Saccharum (Sugar Maple) Extract, Tocopheryl (Vitamin E), Olive Squalane.