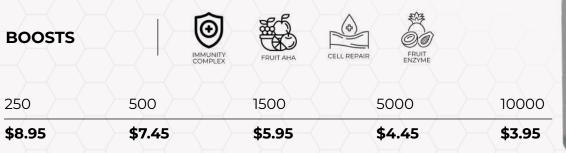

# Body Balm 4 oz

D

#### **RETAIL PRICE: \$40.00**

**SKIN TYPES** 

The Bellus Labs Body Balm is fueled by a potent combination of plant-based ingredients for intense and effective skin repair from head to toe. Target keratosis pilaris, psoriasis, eczema, textured, and dry skin by locking in critical moisture offered by the powerful components of this balm. Vitamin-rich Passion Fruit Oil offers this formula a high content of essential fatty acids and a light, non-greasy texture to heal dry, chapped skin and decrease transepidermal water loss.

С

| BOOSTS |        | FIRM EXTERNAL |        |        |
|--------|--------|---------------|--------|--------|
| 250    | 500    | 1500          | 5000   | 10000  |
| \$8.95 | \$7.45 | \$5.95        | \$4.45 | \$3.95 |

**INGREDIENTS** Polyglyceryl-3 Beeswax, Passiflora Edulis (Passion Fruit / Maracuja) Seed Oil, Coco-Caprylate/Caprate, \*Cocos Nucifera (Extra Virgin Coconut) Oil, \*Butyrospermum Parkii (Shea) Butter, \*Cera Alba (Beeswax), Cetyl Alcohol, Lauryl Laurate, \*Theobroma Cacao (Cocoa) Seed Butter, Tocopherol (Vitamin E), Olive Squalane, Punica Granatum (Pomegranate) Seed Oil.