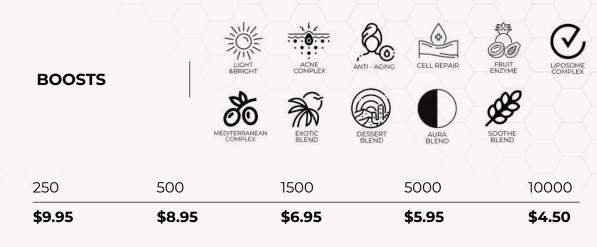

#### **RETAIL PRICE: \$45.00**

SKIN TYPES

The Bellus Labs Facial Serum visibly smooths, brightens, and plumps skin offering a youthful appearance and soft feel. This formula features a proprietary blend of highly active ingredients for targeted skin healing and repair. This plant-based serum regulates sebum production and quells active inflammation for a healthy, nourished complexion.

| \$9.95 | \$8.95 | \$6.95 | \$5.95 | \$4.45 |
|--------|--------|--------|--------|--------|
| 250    | 500    | 1500   | 5000   | 10000  |
| BOOSTS |        |        |        |        |