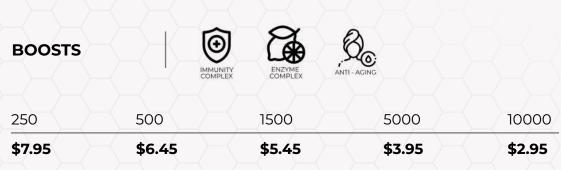

| BOOSTS |        | LIGHT         | ANTI - AGING    | CELL REPAIR      | FRUIT         |               |        |
|--------|--------|---------------|-----------------|------------------|---------------|---------------|--------|
|        |        | MEDITERRANEAN | EXOTIC<br>BLEND | DESSERT<br>BLEND | AURA<br>BLEND | SOOTHE        |        |
| 250    | 500    |               | 1500            |                  | 5000          |               | 10000  |
| \$7.95 | \$6.45 | $\prec \geq$  | \$5.45          |                  | \$3.95        | $\rightarrow$ | \$2.95 |