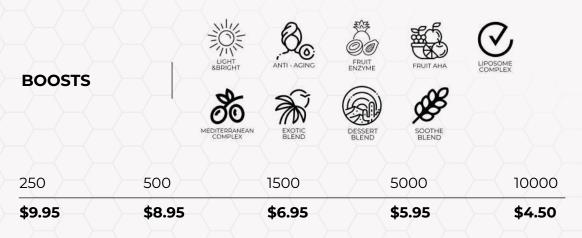

#### SKIN TYPES

INGREDIENTS

The powerful active ingredients of The Bellus Labs Light + Bright Serum work together to fade dark spots and discoloration effectively. Combat hyperpigmentation with this powerful combination of Kojic Acid and Licorice Root Extract for a radiant, bright complexion. These powerful components resurface and moisturize damaged skin for a hydrated, supple glow.

| \$9.95 | \$8.95 | \$6.95 | \$5.95    | \$4.45 |
|--------|--------|--------|-----------|--------|
| 250    | 500    | 1500   | 5000      | 10000  |
| BOOSTS | ANTI-A |        | LL REPAIR |        |

Aqua, Butyrospermum Parkii (Shea) Butter, Aloe Barbadensis Leaf Juice, Vegetable Glycerin, Glyceryl Stearate, Cetearyl Alcohol, Sodium Stearoyl Lactylate, Cetyl Alcohol, Sodium PCA (Sodium L-Pyroglutamate), \*Mangifera Indica (Mango) Seed Butter, Simmondsia Chinensis (Jojoba) Seed Oil, Kojic Acid, Camellia Sinensis Leaf (Green Tea) Extract, Glycyrrhiza Glabra (Licorice) Root Extract, Morus Alba Leaf (Mulberry) Extract, Phenoxyethanol, Caprylyl Glycol, Tocopherol (Vitamin E), \*Hamamelis Virginiana (Witch Hazel) Water, Passiflora Edulis (Passion Fruit / Maracuja) Seed Oil, Xanthan Gum, Cera Alba (Beeswax), Tetrasodium Glutamate Diacetate, Beta Glucan, Hyaluronic Acid.