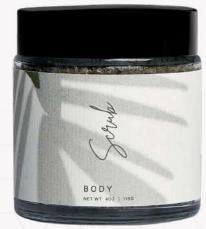

**Body Scrub** 

4 oz

#### **RETAIL PRICE: \$37.50**

SKIN TYPES

Scale away dry, dull, damaged skin cells with this high-quality all-natural exfoliating product. The Bellus Labs Body Scrubs combines the scrubbing power of Organic Brown Sugar Cane crystals and Pink Himalayan Sea Salt to gently and effectively slough off patchy, rough cells and reveal soft, touchable skin from head to toe.

| \$8.95 | \$7.45 | \$6.95 | \$5.95 | \$4.95 |
|--------|--------|--------|--------|--------|
| 250    | 500    | 1500   | 5000   | 10000  |
| BOOSTS |        |        |        |        |

INGREDIENTS

\*Sucrose (Brown Cane Sugar), \*Sea Salt (Hawaiian Lava Salt), Olive Oil PEG-7 Esters, Caprylic/Capric Triglyceride, \*Butyrospermum Parkii (Shea) Butter, Cetearyl Alcohol, Prunus Armeniaca (Apricot) Kernel Oil, Simmondsia Chinensis (Jojoba) Beads, \*Sea Salt (Pink Himalayan), Tocopherol (Vitamin E), Bisabolol, Menthol.