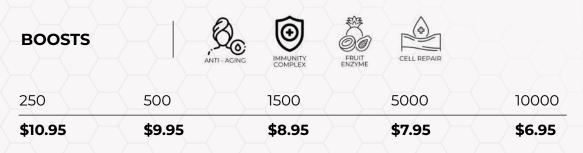

| BOOSTS  |        |        | REPAIR |        |
|---------|--------|--------|--------|--------|
| 250     | 500    | 1500   | 5000   | 10000  |
| \$10.95 | \$9.95 | \$8.95 | \$7.95 | \$6.95 |

**RETAIL PRICE: \$35.00** 

#### INGREDIENTS

Polyglyceryl-3 Beeswax, Coco-Caprylate/Caprate, \*Cocos Nucifera (Extra Virgin Coconut) Oil, Cera Alba (Beeswax), Lauryl Laurate, Olive Squalane, Rosa Centifolia (Rose) Oil, Citrus Paradisi Peel Oil, Tocopherol (Vitamin E), \*Rosa Centifolia (Rose) Petal Powder.