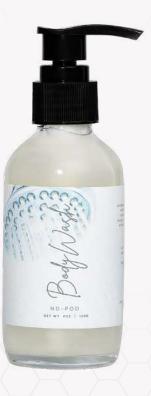

#### 8 oz

#### RETAIL PRICE: \$35.00

The Bellus Labs No-Poo Body Wash offers a fresh approach to showering. This latherless body wash will gently cleanse away the dirt and grime of your day with a light, refreshing scent. This potent complex of plant-derived surfactants gently cleanses makeup, dirt, and surface debris without leaving skin dry or stripped of its natural oils.

| BOOSTS | FLORAL<br>HYDROSOL | CITRUS<br>HYDROSOL |        |        |
|--------|--------------------|--------------------|--------|--------|
| 250    | 500                | 1500               | 5000   | 10000  |
| \$8.95 | \$7.45             | \$6.95             | \$5.95 | \$4.95 |

#### INGREDIENTS

**SKIN TYPES** 

Aqua, \*Rosa Damascena Flower (Hydrosol) Water, Disodium Laureth Sulfosuccinate, Cocamidopropyl Betaine, Decyl Glucoside, PEG-7 Glyceryl Monococoate, Xanthan Gum, Vegetable Glycerin, Phenoxyethanol, Caprylyl Glycol, \*Cucumis Sativus (Cucumber) Fruit Extract, Rosmarinus Officinalis Leaf Extract.